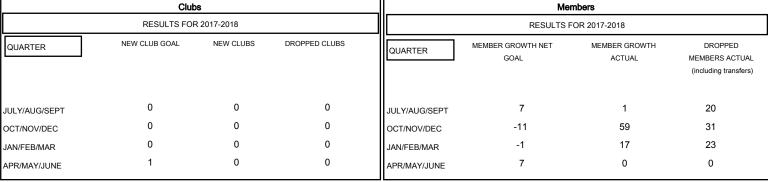

## MONTHLY MEMBERSHIP PROGRESS REPORT

District 11 C2

Results as of: 02/28/2018

## STEVE ANTON **LOCATION MICHIGAN GMT CA** Clubs Members



## GOALS AND ACTUAL NEW CLUBS CUMULATIVE



## GOALS AND ACTUAL MEMBERS CUMULATIVE





617 (70.03%)

264 (29.97%)

| DROPPED CLUBS: 0 |    |
|------------------|----|
| DROPPED MEMBERS  |    |
| DECEASED         | 8  |
| CLUB CANCELLED   | 0  |
| OTHER            | 66 |
| TOTAL            | 74 |

| 13 CLUBS OF 35 ADDED 1 OR MORE | GENDER DIST                            | TRIBUTION   |
|--------------------------------|----------------------------------------|-------------|
| NEW MEMBERS                    | MALE                                   | 617 (70.03% |
|                                | FEMALE                                 | 264 (29.97% |
|                                | Women Percentage Fiscal Year Goal: 30% |             |

TOTAL FAMILY UNIT MEMBERS 135 CLICK HERE FOR CUM