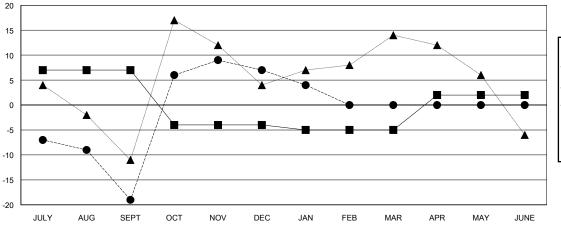

## GOALS AND ACTUAL MEMBERS CUMULATIVE

617 (70.03%)

264 (29.97%)

| DROPPED CLUBS: 0 |    |
|------------------|----|
| DROPPED MEMBERS  |    |
| DECEASED         | 8  |
| CLUB CANCELLED   | 0  |
| OTHER            | 66 |
| TOTAL            | 74 |